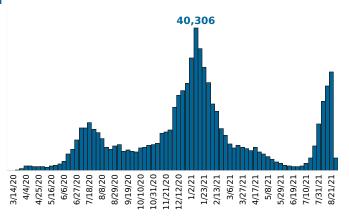

Find your ZIP ΔII

Reported COVID-19 Cases, by Week of Report County Displayed: **South Carolina** | Dates Displayed: 3/4/2020 to 8/22/2021

County Displayed: **South Carolina** | Dates Displayed:3/4/2020 to 8/22/2021 Note: Data is suppressed for fewer than 5 cases