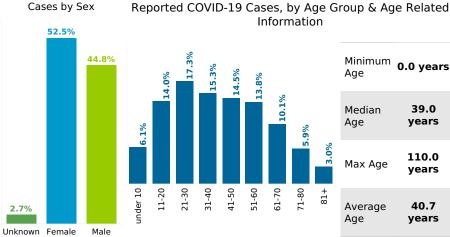

| ווע      |                |                |
|----------|----------------|----------------|
| 81+ 3.0% | Minimum<br>Age | 0.0 years      |
|          | Median<br>Age  | 39.0<br>years  |
|          | Max Age        | 110.0<br>years |
|          | Average<br>Age | 40.7<br>years  |