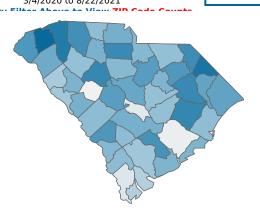

## Select Date Range & County to Filter Page Values

All values

COUNTY

**Past 2 weeks Confirmed** 

41018

Rate of COVID-19 Cases per 10,000 population, by County County Displayed: **South Carolina** | Dates Displayed: 3/4/2020 to 8/22/2021