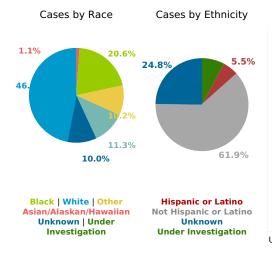

Find your ZIP ΔII

Reported COVID-19 Cases, by Week of Report County Displayed: **South Carolina** | Dates Displayed: 3/4/2020 to 8/22/2021

County Displayed: **South Carolina** | Dates Displayed:3/4/2020 to 8/22/2021 Note: Data is suppressed for fewer than 5 cases